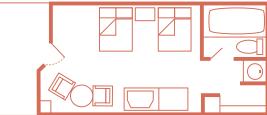

**Typical Standard Room**, Courtyard & Parking Area View, with 1 king-size bed or 2 double beds, 260 sq. ft. Accommodates up to four Guests plus one child under age 3 in a crib.

4+1 sleeps up to four Guests, plus one child under age 3 in a crib

### **Standard Rooms**

2 Double Beds or 1 King-Size Bed