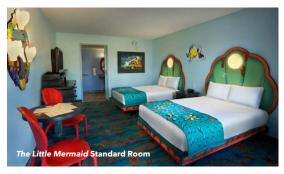

**Typical Standard Room**, Courtyard & Parking Area View, with 1 king-size bed or 2 double beds, 260 sq. ft. Accommodates up to four Guests plus one child under age 3 in a crib.

4+1 sleeps up to four Guests, plus one child under age 3 in a crib

### **Standard Rooms**

2 Double Beds or 1 King-Size Bed