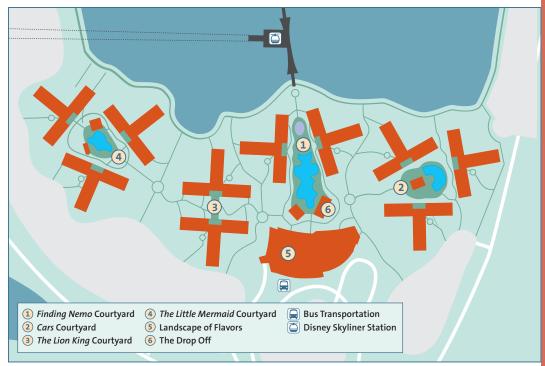

Be surrounded in the artistry, enchantment and magic of Walt Disney and Pixar movies. Stay at a *Disney Resort* hotel that invites you to explore the storybook landscapes seen in such classics as *Finding Nemo*, *Cars*, *The Lion King* and *The Little Mermaid*. From delightfully themed family suites to wondrously detailed courtyards, *Disney's Art of Animation* Resort "draws" you and your family in to become a part of some of your animated favorites.

### The Big Blue Pool -

Just keep swimming in the largest hotel pool in all of *Walt Disney World* Resort.

### **Cozy Cone Pool** -

Check in and chill in cone-shaped cabanas around the Cozy Cone Motel swimming Pool!

### Flippin' Fins Pool -

Make a splash in the Flippin' Fins Poc - or let your cares drift away as you lounge poolside.

**Movie Under the Stars** 

**Jogging Trail** 

**Righteous Reef Playground** 

**Pixel Play Arcade** 

### Landscape of Flavors -

Survey your eating options on the near horizon with 4 Disneythemed dining areas and 5 quick service counters.

### The Drop Off Pool Bar -

Enjoy a refreshing cool beverage or dive into the deep end with a frozen cocktail, ice-cold draft or bottled beer.